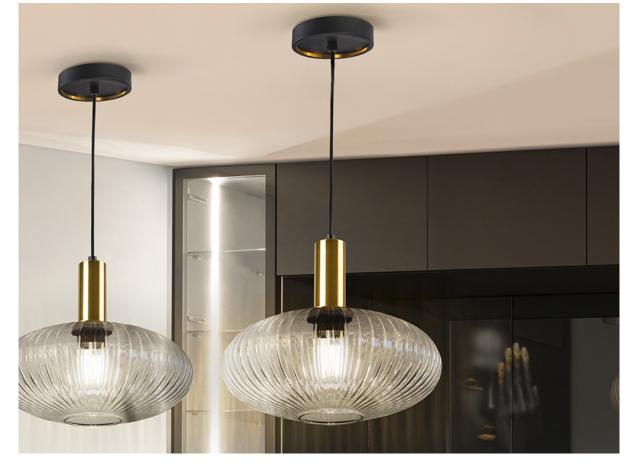

# Norma

225410

1 Light Pendants

Lamp of 1 light made of metal, finished in matt black, with details of satin brass. Clear molded glass shade. Adjustable in length.

For markets with 110v voltage, the product will be shipped without bulbs. This item includes 1 E27 LED 8W. DIMABLE This lamp is supplied with GRAVITY TOGGLES, to improve ceiling fixing.

#### **SIZES**

Sizes: Ø 30.0 1 28.0 cm

Height when installed: 45.0/ max. 200.0 cm Weight: 1.9 Kg

## ADDITIONAL INFORMATION

Material:Metal, glass Finish: Black, brass, clear glass