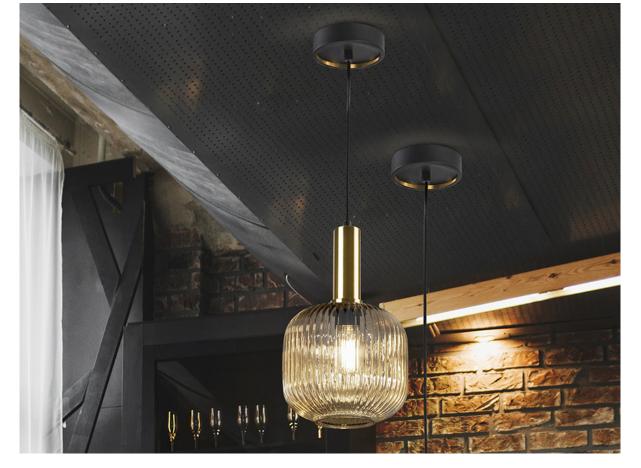

## Norma 225588 1 Light Pendants

Lamp of 1 light made of metal, finished in matt black, with details of satin brass. Amber molded glass shade. Adjustable in length.

For markets with 110v voltage, the product will be shipped without bulbs. This item includes 1 E27 LED 8W. DIMABLE This lamp is supplied with GRAVITY TOGGLES, to improve ceiling fixing.

#### ADDITIONAL INFORMATION

Material:Metal, glass Finish: Black, brass, amber glass