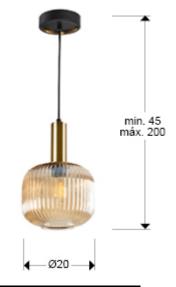

#### SIZES

Sizes: Ø 20.0  $\ 100\,$  31.0 cm Height when installed: 45.0/ max. 200.0 cm Weight: 1.4 Kg