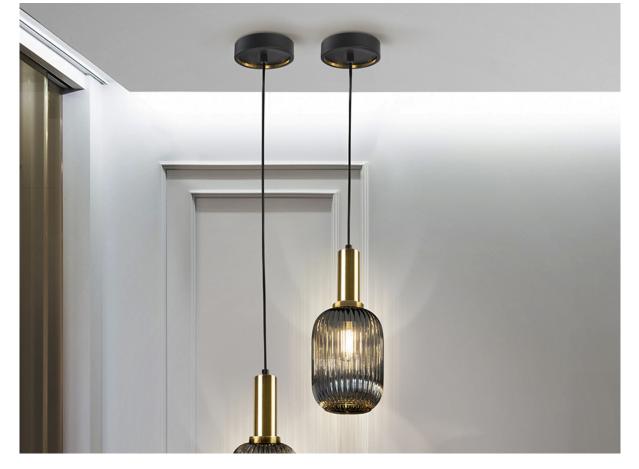

## 225632

**1 Light Pendants** 

Lamp of 1 light made of metal, finished in matt black, with details of satin brass. Clear molded glass shade in smoke grey mirrored finish. Adjustable in length.

For markets with 110v voltage, the product will be shipped without bulbs. This item includes 1 E27 LED 8W. DIMABLE This lamp is supplied with GRAVITY TOGGLES, to improve ceiling fixing.

#### **GENERAL INFORMATION**

Catalogue: i44 Iluminación Page: 123 EAN Code: 8435435334130 Type: 1 Light Pendants Collection: Norma