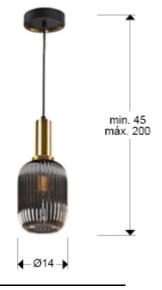

#### SIZES

Sizes: Ø 14.0 1 35.0 cm Height when installed: 45.0/ max. 200.0 cm Weight: 1.3 Kg