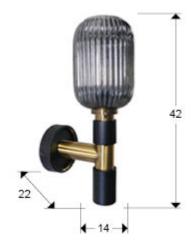

# **Norma**

225960

Wall lamps

Wall lamp of 1 light made of metal, finished in matt black, with details of satin brass. Clear molded glass shade in smoke grey mirrored finish.

For markets with 110v voltage, the product will be shipped without bulbs. This item includes 1 E27 LED 8W. DIMABLE

#### **GENERAL INFORMATION**

Catalogue: i44 Iluminación Page: 122 EAN Code: 8435435338725 Type: Wall lamps Collection: Norma



#### **SIZES**

Sizes: ↔ 14.0 <sup>1</sup> 42.0 22.0 cm Weight: 1.5 Kg

## SIZES WITH PACKAGING

Weight: 2.1 Kg Volume: 0.0300m³

Sizes: ↔ 50.0 1 22.0 27.0 cm

# TECHNICAL INFORMATION

IP protection: IP 20 Electric class: Class 1 Maximum power: 20W Voltage: 220/240 V Frecuency: 50/60 Hz





### ADDITIONAL INFORMATION

Material:Metal, glass Finish: Black, brass, smoke glass