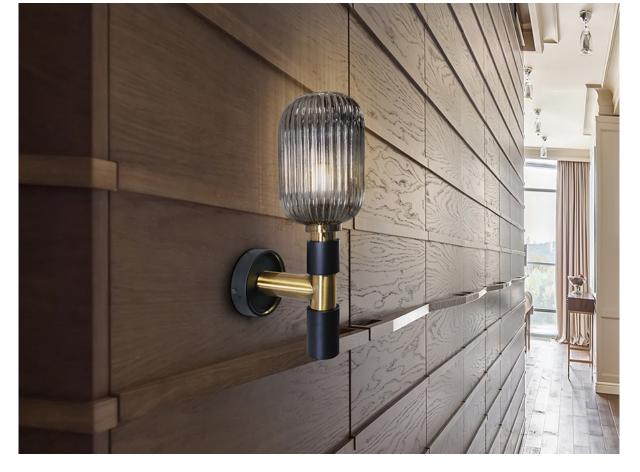

# **Norma**

225960

Wall lamps

Wall lamp of 1 light made of metal, finished in matt black, with details of satin brass. Clear molded glass shade in smoke grey mirrored finish.

For markets with 110v voltage, the product will be shipped without bulbs. This item includes 1 E27 LED 8W. DIMABLE

### ADDITIONAL INFORMATION

Material:Metal, glass Finish: Black, brass, smoke glass