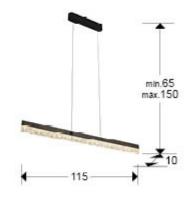

#### SIZES

Sizes:  $\leftrightarrow$  115.0 <sup>1</sup> 9.0 <sup>1</sup> 10.0 cm Height when installed: 55.0/ max. 150.0 cm Weight: 3.2 Kg