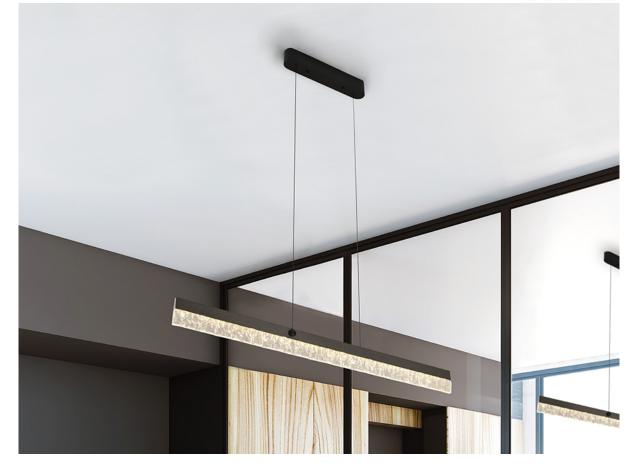

# 227858

Lamp made of aluminium finished in brushed grey and steel in matt black. Diffuser: transparent textured acrylic. Adjustable height: Up and down system. 24W LED lighting, CCT: 2700-5000K. 1,600 lm. DIMMABLE. Includes remote control.

This product uses a dimmer and a radio frequency remote control to adjust the intensity and colour temperature. Compatible with the TUYA app for light regulation from smartphone or tablet.110v version available. This lamp is supplied with GRAVITY TOGGLES, to improve ceiling fixing.