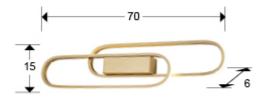

## **GENERAL INFORMATION**

Catalogue: i44 Iluminación Page: 154 EAN Code: 8435435341282 Type: Wall lamps Collection: Odele

**SIZES** 

Sizes: ↔ 17.0 1 70.0 6.0 cm Weight: 1.0 Kg

SIZES WITH PACKAGING

Weight: 1.5 Kg Volume: 0.0210<sub>M</sub>³