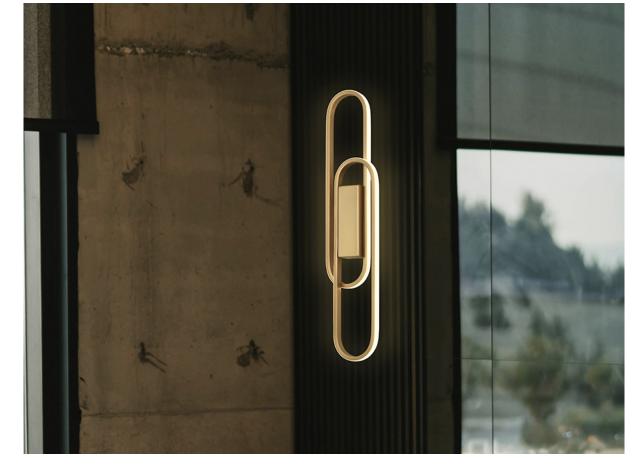

Odele

254175

Wall lamps

Wall lamp, made of aluminum and metal, matt golden finish. 2 ovals with LED light and opal silicone diffuser. 24W LED. 2,100 lm. 3,000 K.

110v version available.

## ADDITIONAL INFORMATION

Material: Aluminium, metal, silicone Finish: Golden, opal