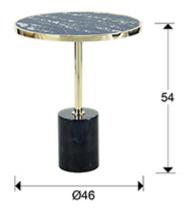

### SIZES

Sizes: Ø 46.0 \$ 54.0 cm Weight: 12.8 Kg Packaging weight 1: 9.6 Kg Packaging weight 2: 3.2 Kg