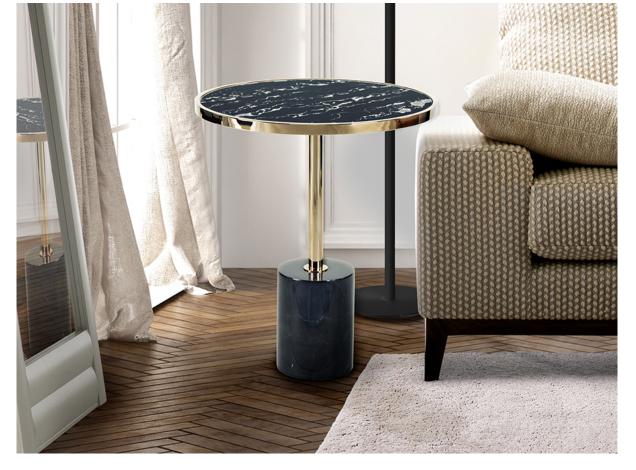

# Dekala

258203

Side tables

Side table made of stainless steel, golden finish. Black marble base and tempered glass top finished imitating black marble.

## ADDITIONAL INFORMATION

Material:Steel, tempered glass, marble Finish: Golden, black marble Assembling time by customer: 5 min