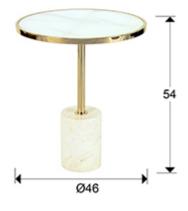

### SIZES

Sizes: Ø 46.0 \$ 54.0 cm Weight: 12.8 Kg Packaging weight 1: 9.6 Kg Packaging weight 2: 3.2 Kg