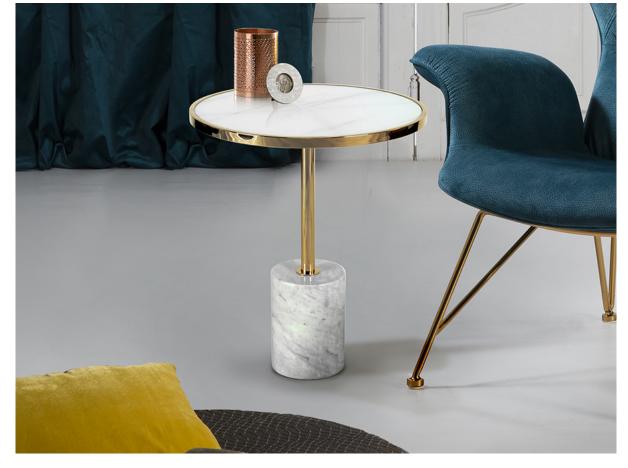

# Dekala

258210

Side tables

Side table made of stainless steel, golden finish. White marble base and tempered glass top finished imitating white marble.

## ADDITIONAL INFORMATION

Material:Steel, tempered glass, marble Finish: Golden, white marble Assembling time by customer: 5 min