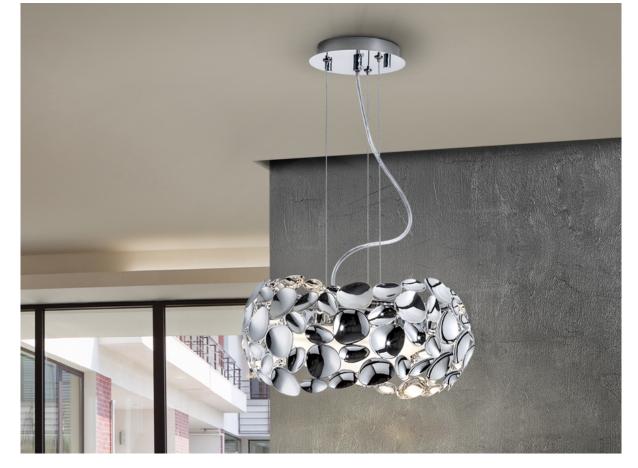

266172

>>ITEM CANCELLED

·This item includes 3 G9 LED 6W This lamp is supplied with GRAVITY TOGGLES, to improve ceiling fixing.

## ADDITIONAL INFORMATION

Material:Metal, acrylic Finish: Chromed, opal Cable colour: Clear