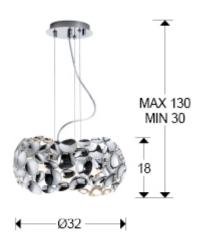

### SIZES

Sizes: Ø 32.0 \$\(^1\) 18.0 cm Height when installed: 30.0/ max. 130.0 cm Weight: 2.3 Kg

### SIZES WITH PACKAGING

Weight: 3.1 Kg Volume: 0.0270<sub>m³</sub>

Sizes: ↔ 35.0 1 22.0 35.0 cm