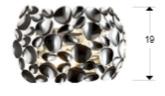

# Narisa 266724 Wall lamps

Wall lamp of 2 lights made of chromed metal.

For markets with 110v voltage, the product will be shipped without bulbs. This item includes 2 E14 LED 7W. DIMABLE

### **GENERAL INFORMATION**

Catalogue: i44 Iluminación Page: 278 EAN Code: 8435435318871 Type: Wall lamps Collection: Narisa Recommended product



← 32x10 →

#### SIZES

Sizes: ↔ 32.0 ‡ 19.0 ✔ 16.0 cm Weight: 1.2 Kg

# SIZES WITH PACKAGING

Weight: 1.6 Kg Volume: 0.0150m³ Sizes: ↔ 33.0 ‡ 20.0 ₽ 23.0 cm

# **TECHNICAL INFORMATION**

Energy class: A+ IP protection: IP 20 Electric class: Class 1 Maximum power: 2x20W Voltage: 220/240 V Frecuency: 50/60 Hz





### ADDITIONAL INFORMATION

Material:Metal Finish: Chromed Cable colour: clear