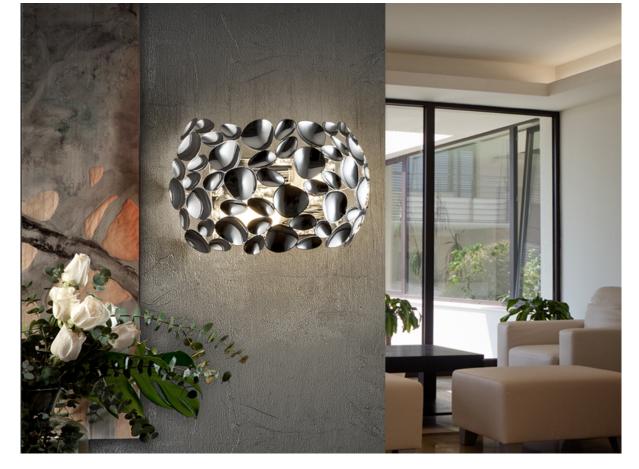

# Narisa 266724 Wall lamps

Wall lamp of 2 lights made of chromed metal.

For markets with 110v voltage, the product will be shipped without bulbs. This item includes 2 E14 LED 7W. DIMABLE

### **GENERAL INFORMATION**

Catalogue: i44 Iluminación Page: 278 EAN Code: 8435435318871 Type: Wall lamps Collection: Narisa Recommended product

← 32x10 →

### ADDITIONAL INFORMATION

Material:Metal Finish: Chromed Cable colour: clear