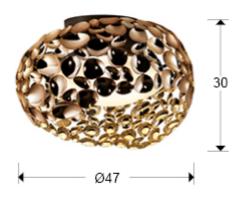

#### Narisa 266822N

Flush Ceiling Lamps

Ceiling lamp of 5 lights made of metal with rose gold plating and dark brown paint. Inner acrylic diffuser.

110v version available. This item includes 5 G9 LED 6W This lamp is supplied with GRAVITY TOGGLES, to improve ceiling fixing.

### **GENERAL INFORMATION**

Catalogue: i44 Iluminación Page: 279 EAN Code: 8435435322120 Type: Flush Ceiling Lamps Collection: Narisa



## **SIZES**

Sizes: **Ø** 47.0 ‡ 30.0 cm Weight: 3.9 Kg

### SIZES WITH PACKAGING

Weight: 6.1 Kg Volume: 0.0880m³ Sizes: ↔ 50.0 \$\frac{1}{2}\$35.0 \$\tilde{\sigma}\$\$50.0 cm

# **TECHNICAL INFORMATION**

Energy class: A+ IP protection: IP 20 Electric class: Class 1 Maximum power: 5x10W Voltage: 220/240 V Frecuency: 50 Hz



# ADDITIONAL INFORMATION

Material:Metal, acrylic Finish: Rose gold plated, brown, opal