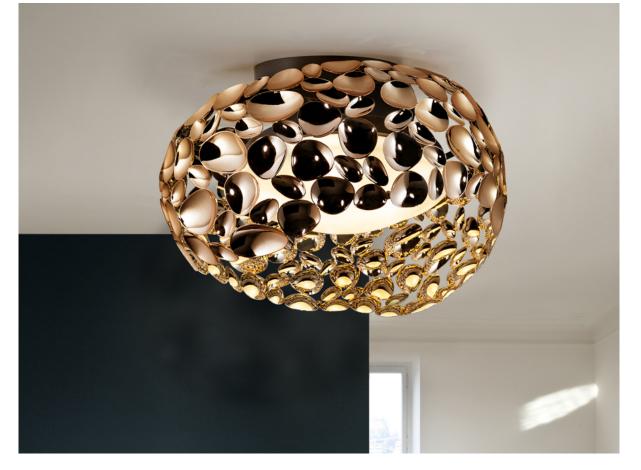

#### Narisa 266822N

Flush Ceiling Lamps

Ceiling lamp of 5 lights made of metal with rose gold plating and dark brown paint. Inner acrylic diffuser.

110v version available. This item includes 5 G9 LED 6W This lamp is supplied with GRAVITY TOGGLES, to improve ceiling fixing.

# ADDITIONAL INFORMATION

Material:Metal, acrylic Finish: Rose gold plated, brown, opal