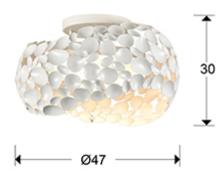

## **GENERAL INFORMATION**

Catalogue: i44 Iluminación Page: 279 EAN Code: 8435435318918 Type: Flush Ceiling Lamps Collection: Narisa

SIZES

Sizes: **Ø** 47.0 ‡ 30.0 cm Weight: 3.9 Kg