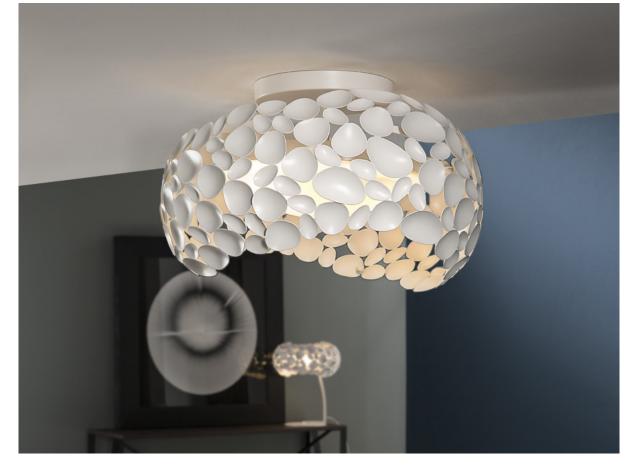

### Narisa 266847

Flush Ceiling Lamps

Ceiling lamp of 5 lights made of metal. Matt white lacquered finish. Inner acrylic diffuser.

110v version available. This item includes 5 G9 LED 6W This lamp is supplied with GRAVITY TOGGLES, to improve ceiling fixing.

# ADDITIONAL INFORMATION

Material:Metal, acrylic Finish: Matt white, opal Cable colour: clear