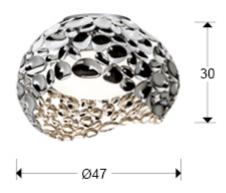

#### Narisa 266866

Flush Ceiling Lamps

Ceiling lamp of 5 lights made of chromed metal. Inner acrylic diffuser.

110v version available. This item includes 5 G9 LED 6W This lamp is supplied with GRAVITY TOGGLES, to improve ceiling fixing.

### **GENERAL INFORMATION**

Catalogue: i44 Iluminación Page: 279 EAN Code: 8435435318925 Type: Flush Ceiling Lamps Collection: Narisa



## **SIZES**

Sizes: **Ø** 47.0 ‡ 30.0 cm Weight: 3.9 Kg

### SIZES WITH PACKAGING

Weight: 5.5 Kg Volume: 0.0850m³ Sizes: ↔ 50.0 \$ 34.0 ₹ 50.0 cm

# **TECHNICAL INFORMATION**

Energy class: A+ IP protection: IP 20 Electric class: Class 1 Maximum power: 5x10W Voltage: 220/240 V Frecuency: 50 Hz





# ADDITIONAL INFORMATION

Material:Metal, acrylic Finish: Chromed, opal Cable colour: clear