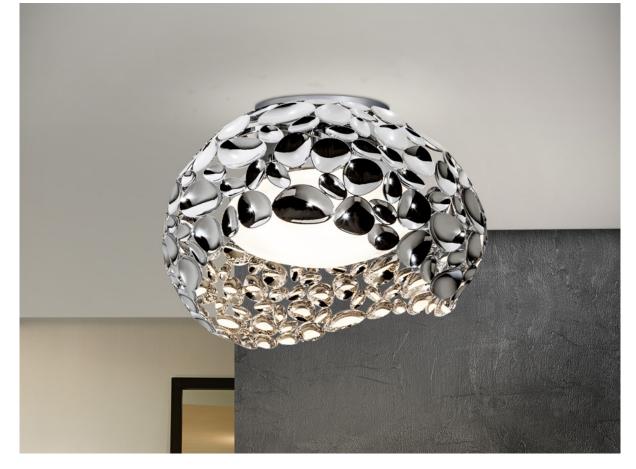

#### Narisa 266866

Flush Ceiling Lamps

Ceiling lamp of 5 lights made of chromed metal. Inner acrylic diffuser.

110v version available. This item includes 5 G9 LED 6W This lamp is supplied with GRAVITY TOGGLES, to improve ceiling fixing.

# ADDITIONAL INFORMATION

Material:Metal, acrylic Finish: Chromed, opal Cable colour: clear