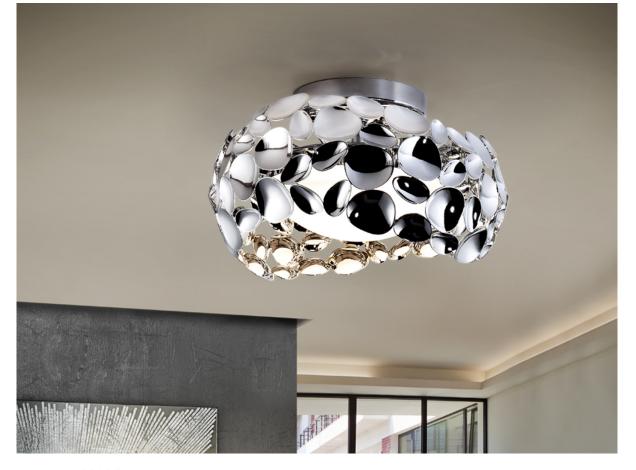

266946

>>ITEM CANCELLED

·This item includes 3 G9 LED 6W This lamp is supplied with GRAVITY TOGGLES, to improve ceiling fixing.

## ADDITIONAL INFORMATION

Material:Metal, acrylic Finish: Chromed, opal Cable colour: clear