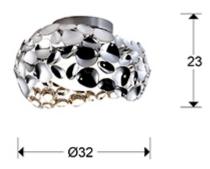

## **GENERAL INFORMATION**

Catalogue: i39 Iluminación Page: 224 EAN Code: 8435435318949

SIZES

Sizes: **Ø** 32.0 ‡ 23.0 cm Weight: 2.0 Kg

SIZES WITH PACKAGING

Weight: 2.7 Kg Volume:  $0.0320 \text{m}^3$  Sizes:  $\stackrel{\longleftrightarrow}{\longrightarrow} 35.0 \stackrel{\updownarrow}{\downarrow} 26.0 \checkmark 35.0 \text{ cm}$ 