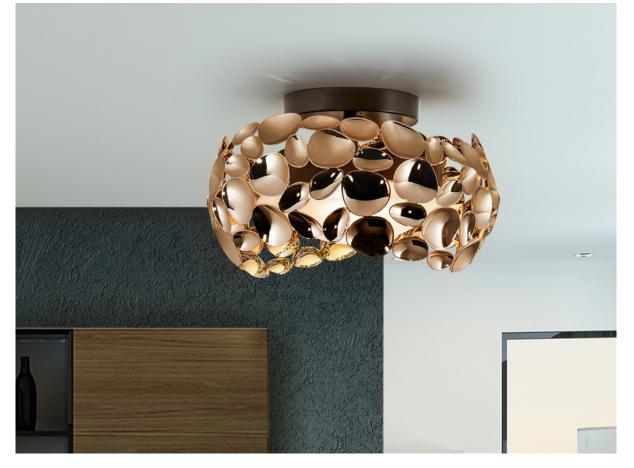

## **GENERAL INFORMATION**

Catalogue: i39 Iluminación Page: 217 EAN Code: 8435435322137

SIZES

Sizes: **Ø** 32.0 ‡ 23.0 cm Weight: 2.0 Kg

## ADDITIONAL INFORMATION

Material:Metal, acrylic Finish: Rose gold plated, brown, opal