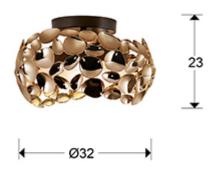

## **GENERAL INFORMATION**

Catalogue: i39 Iluminación Page: 217 EAN Code: 8435435322137

SIZES

Sizes: **Ø** 32.0 ‡ 23.0 cm Weight: 2.0 Kg