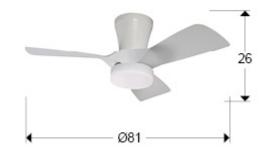

## Polaris 279369 Ceiling fans Ø 75 to 90 cm

Ceiling fan with DIMMABLE LED light and CCT (adjustable light temperature). Made of metal and acrylic blades, matt white finish. Opal acrylic diffuser. Motor DC, 6 speeds and reverse. Timer, breeze and memory function.

Remote control included. 22W LED, 1200 lm, 3000-4000-5000 K.

## **GENERAL INFORMATION**

EAN Code: 8435435340162 Type: Ceiling fans Ø 75 to 90 cm Collection: Polaris



#### SIZES WITH PACKAGING

Weight: 3.8 Kg Volume: 0.0250m³ Sizes: ↔ 41.0 1 18.0 ✔34.0 cm

# SIZES

Sizes: Ø 81.0 1 26.0 cm Weight: 3.0 Kg

# **TECHNICAL INFORMATION**

IP protection: IP 20 Electric class: Class 1 Maximum power: 22W Voltage: 220/240 V Frecuency: 50 Hz Colour temperature: 3,000 K Average lifespan: 30,000 h Power factor: >0.6 CRI: >80



## ADDITIONAL INFORMATION

Material:Metal, acrylic, acrylic Finish: White, white, opal