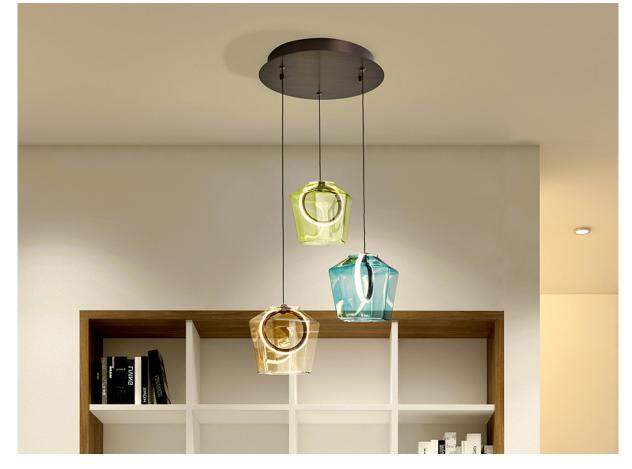

# Ingrid Pendants

279413

Lamp of 3 lights, made of brushed aluminium finished in a dark bronze tone. Tinted glass shades in champagne, green and blue tonalities, with inner LED light ring and silicone diffuser. 18W LED, 483 lm, 3000K

The glass shades can be mounted at an angle. 110v version available. This lamp is supplied with GRAVITY TOGGLES, to improve ceiling fixing.

# ADDITIONAL INFORMATION

Material:Aluminium, glass Finish: Dark bronze, different colours