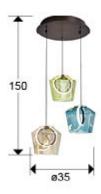

### **SIZES**

Sizes: Ø 35.0 \\$19.0 cm Height when installed: 35.0/ max. 160.0 cm Weight: 1.9 Kg