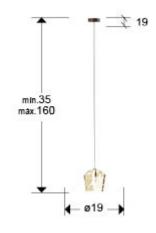

#### SIZES

Sizes: Ø 19.0 \$ 19.0 cm Height when installed: 35.0/ max. 160.0 cm Weight: 0.6 Kg