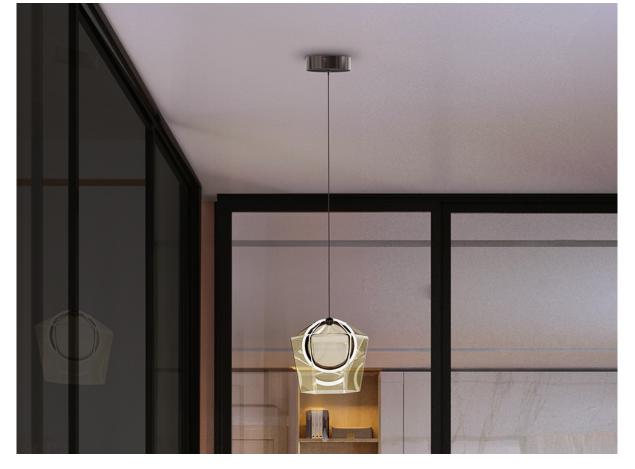

# **Ingrid** 279529 1 Light Pendants

Lamp of 1 light made of brushed aluminium finished in dark bronze tone. Tinted glass shade in champagne tonality with an inner LED light ring and silicone diffuser. 6W LED, 161 lm, 3000K

The glass shade can be mounted at inclined. 110v version available. • This lamp is supplied with GRAVITY TOGGLES, to improve ceiling fixing.