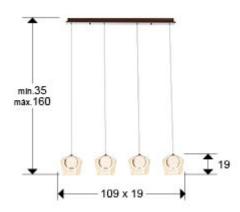

## SIZES

Sizes: 

109.0 

19.0 

19.0 

19.0 

19.0 cm

Height when installed: 35.0/ max. 160.0 cm