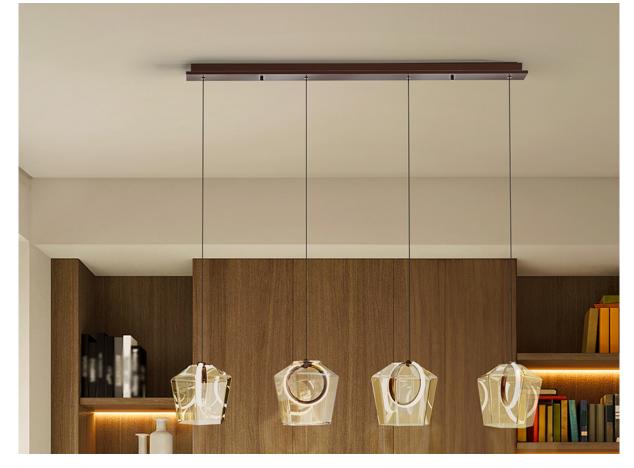

# Ingrid Pendants

279680

Lamp of 4 lights made of brushed aluminium finished in dark bronze tone. Tinted glass shades in champagne tonality with an inner LED light ring and silicone diffuser. 24W LED, 644 lm, 3000K

The glass shade can be mounted at inclined. This product uses LED driver with TRIAC type and 0-10V dimming. It can be dimmed using a LED wall dimmer with these features.110v version available. This lamp is supplied with GRAVITY TOGGLES, to improve ceiling

### ADDITIONAL INFORMATION

Material:Aluminium, glass Finish: Dark bronze, champagne