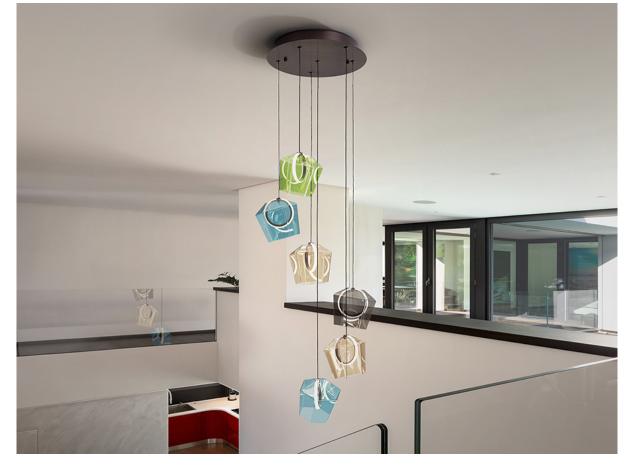

# Ingrid Pendants

279734

Lamp of 6 lights, made of brushed aluminium finished in a dark bronze tone. Tinted glass shades in champagne, green, blue, grey and amber tonalities, with inner LED light ring and silicone diffuser. 36W LED, 966 lm, 3000K

The glass shade can be mounted at inclined. This product uses LED driver with TRIAC type and 0-10V dimming. It can be dimmed using a LED wall dimmer with these features.110v version available. This lamp is supplied with GRAVITY TOGGLES, to improve ceiling fixing.

## ADDITIONAL INFORMATION

Material:Aluminium, glass Finish: Dark bronze, different colours