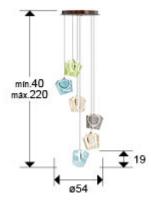

## SIZES

Sizes: Ø 54.0 19.0 cm

Height when installed: 40.0/ max. 220.0 cm

Weight: 3.8 Kg