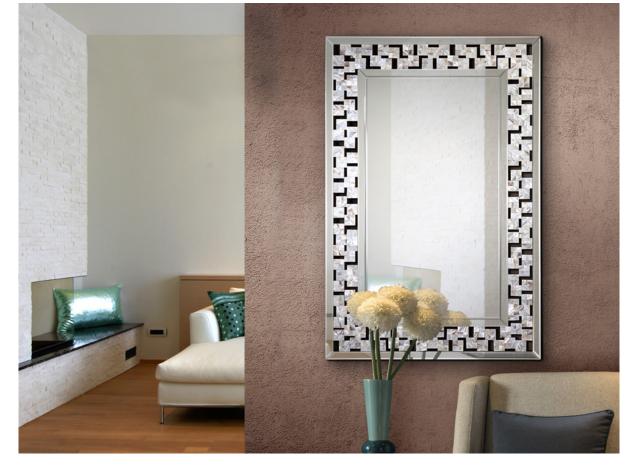

# Nacar II

287693

Mirrors with frame

Rectangular mirror with beveled central mirror. Frame made with nacre pieces. MDF back finished in black colour. Ready to hang in horizontal or vertical position.

#### ADDITIONAL INFORMATION

Material:Glass, nacre, MDF Finish: Mirror, black