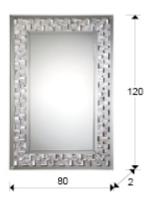

#### **SIZES**

Sizes:  $\leftrightarrow$  80.0 \(^1\) 120.0 \(^2\)2.0 cm Weight: 15.5 Kg