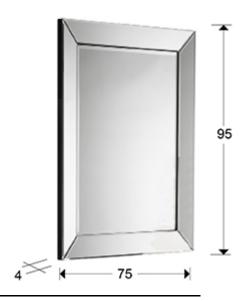

## SIZES

Sizes: ↔ 75.0 \$\frac{1}{2}\$ 95.0 \$\tilde{\sigma}\$ 4.0 cm Weight: 15.5 Kg