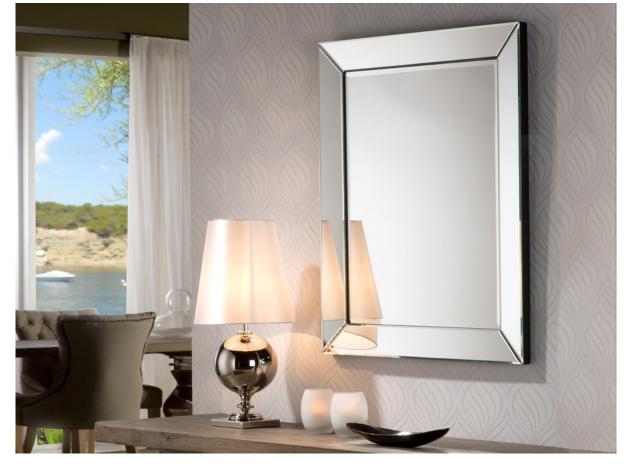

# Roma

29-E07/90

**Glass mirrors** 

Mirror made with beveled mirror plates. Back of MDF finished in black colour. black finish. Ready to hang in horizontal or vertical position. Central mirror plate beveled.

Frame in smoke color, 9,5 cm widht.

#### **GENERAL INFORMATION**

Catalogue: M43 Decoracion, espejos y mob Page: 94 EAN Code: 8435435313456

Type: Glass mirrors Collection: Roma