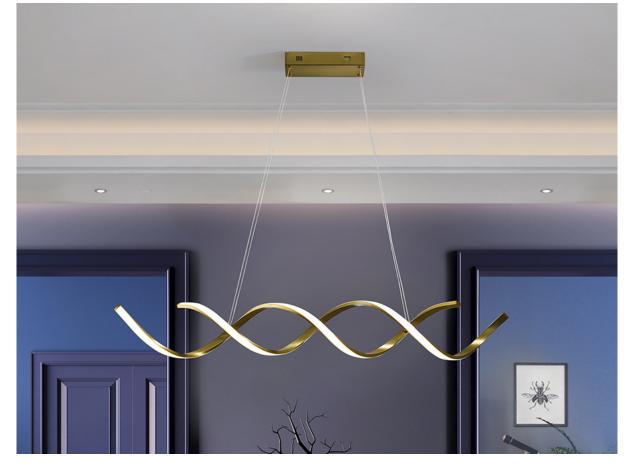

# Dido

292038

**Pendants** 

Lamp made of metal and aluminium, bright golden finish. Opal silicone diffuser. Adjustable length. 33W LED, 2100 lm, 3000K

This product uses a 0-10V dimmable LED driver. To dim the light use a LED wall dimmer with these features.110v version available. • This lamp is supplied with GRAVITY TOGGLES, to improve ceiling fixing.

# ADDITIONAL INFORMATION

Material:Metal, silicone Finish: Bright gold, opal