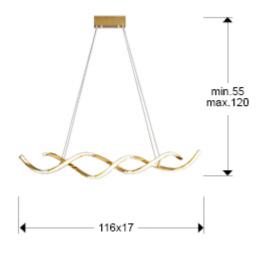

#### SIZES

Sizes: ↔ 116.0 1 17.0 17.0 cm Height when installed: 55.0/ max. 120.0 cm

Weight: 1.6 Kg

# SIZES WITH PACKAGING

Weight: 3.1 Kg Volume: 0.0650m³ Sizes: ↔ 124.0 ‡ 21.0 225.0 cm