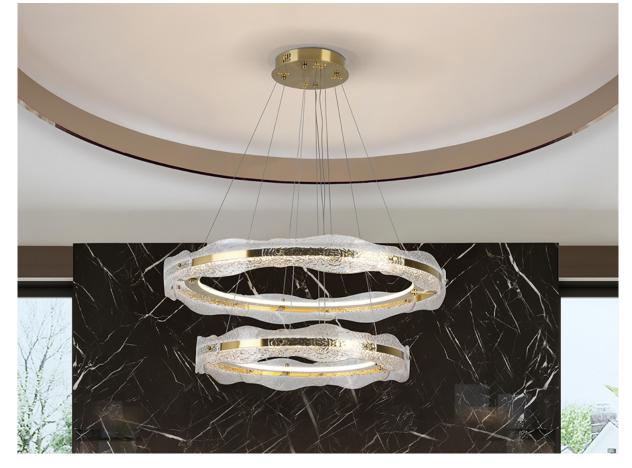

# **GENERAL INFORMATION**

EAN Code: 8435435335335

SIZES

Sizes: Ø 80.0 1 120.0 cm Weight: 11.8 Kg

# ADDITIONAL INFORMATION

Material:Metal, glass Finish: Brushed gold, textured
Assembling time by customer: 10 min