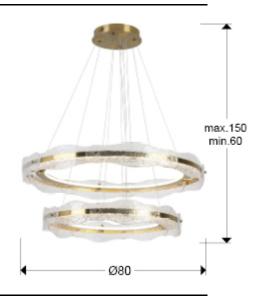

# **GENERAL INFORMATION**

EAN Code: 8435435335335

SIZES

Sizes: Ø 80.0 1 120.0 cm Weight: 11.8 Kg