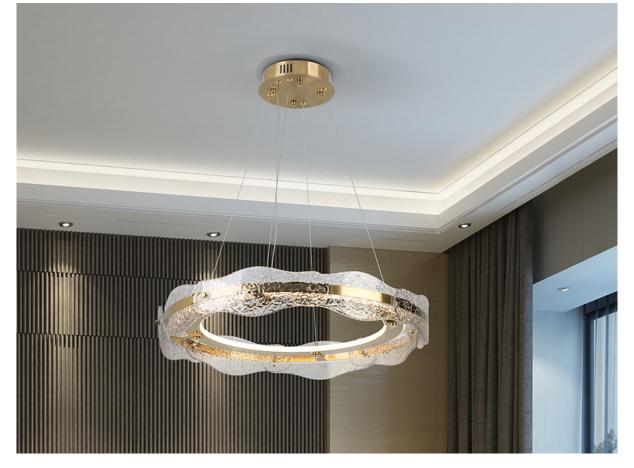

Lira Pendants

294683

Lamp made of metal and aluminum, brushed gold finish. Diffuser of textured glass plates. Height adjustable. LED lighting 42W, 1800Lm, 3,000K.

This product uses a 0-10V dimmable LED driver. To dim the light use a LED wall dimmer with these features. • This lamp is supplied with GRAVITY TOGGLES, to improve ceiling fixing.

#### ADDITIONAL INFORMATION

Material:Metal, glass Finish: Brushed gold, textured Assembling time by customer: 10 min