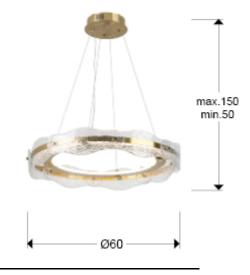

#### SIZES

Sizes: Ø 60.0 ↓ 10.0 cm Height when installed: 50.0/ max. 150.0 cm Weight: 5.5 Kg