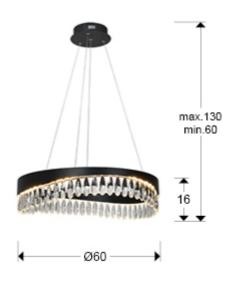

## **SIZES**

Sizes:  $\emptyset$  60.0  $\updownarrow$  15.0 cm Height when installed: 60.0/ max. 130.0 cm Weight: 5.4 Kg