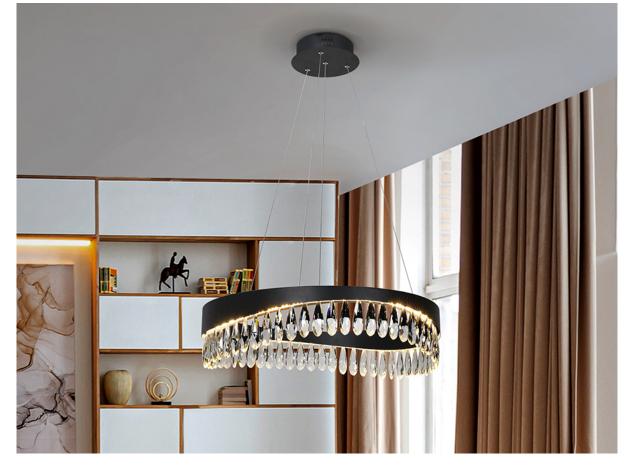

# Selene

294720

**Pendants** 

Lamp made of metal and aluminium, matt black finish. Diffuser of faceted crystal drops. Adjustable in height. LED lighting 30W, 1300Lm, 3000K.

110v version available. • This lamp is supplied with GRAVITY TOGGLES, to improve ceiling fixing.

#### ADDITIONAL INFORMATION

Material:Metal, glass Finish: Matt black, faceted Assembling time by customer: 25 min