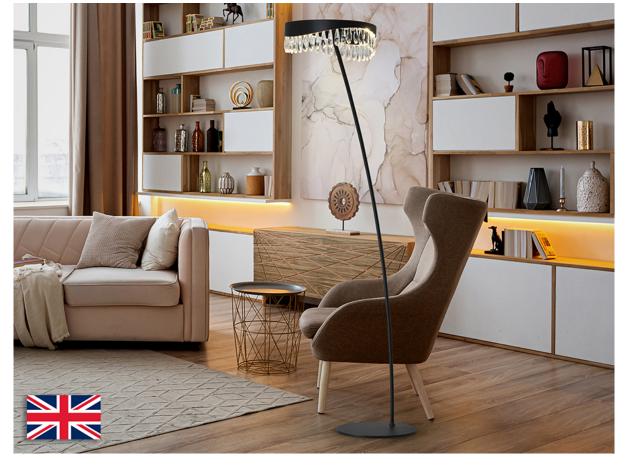

# Selene

294867UK

Floor lamps

Floor lamp made of metal and aluminum with a matt black finish. Diffuser of faceted crystal drops. LED lighting 20W, 800Lm, 3,000K. G type plug

110v version available.

#### **SIZES**

Sizes: ↔ 43.0 1 200.0 58.0 cm

Weight: 15.8 Kg

#### ADDITIONAL INFORMATION

Material:Metal, Glass Finish: Matt black, faceted