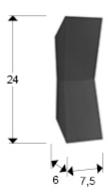

#### **GENERAL INFORMATION**

EAN Code: 8435435337308 Type: Outdoor lighting Collection: Keops

**SIZES** 

Sizes:  $\leftrightarrow$  7.5 \(\frac{1}{2}\) 24.0 \(\nabla^2\) 6.0 cm Weight: 0.5 Kg