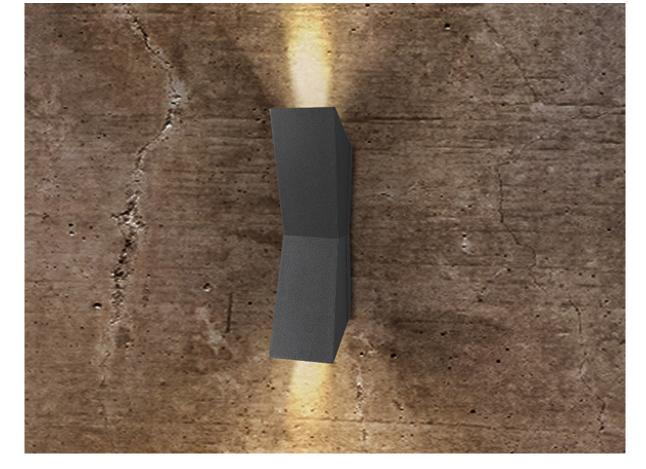

Keops
Outdoor lighting 295734

Outdoor wall lamp. Made of cast aluminum in a dark grey finish. Beam of light projected towards wall vertically and horizontally. IP65. 6W LED, 279lm, 3,000K