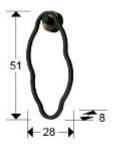

## **GENERAL INFORMATION**

EAN Code: 8435435340032 Type: Wall lamps Collection: Tono

**SIZES** 

Sizes: ↔ 28.0 ‡ 51.0 ₹8.0 cm Weight: 0.8 Kg