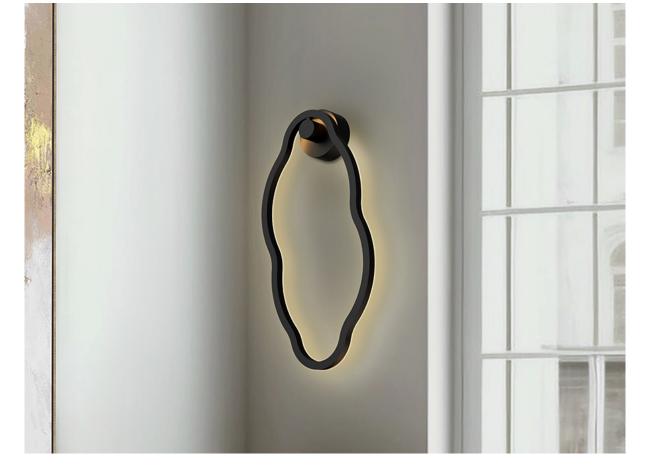

#### **Tono** 301862

Wall lamps

Wall lamp, made of aluminium and metal, matt black finish. Opal acrylic diffuser. 23W LED, 1,175 lm. 3.000 K. DIMMABLE.

110v version available.

## ADDITIONAL INFORMATION

Material: Aluminium, metal, acrylic. Finish: Matt black, opal.