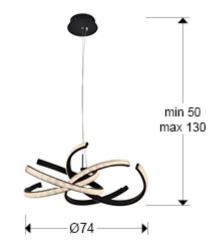

### SIZES

Sizes: Ø 74.0 <sup>1</sup> 27.0 cm Height when installed: 50.0/ max. 130.0 cm Weight: 3.5 Kg