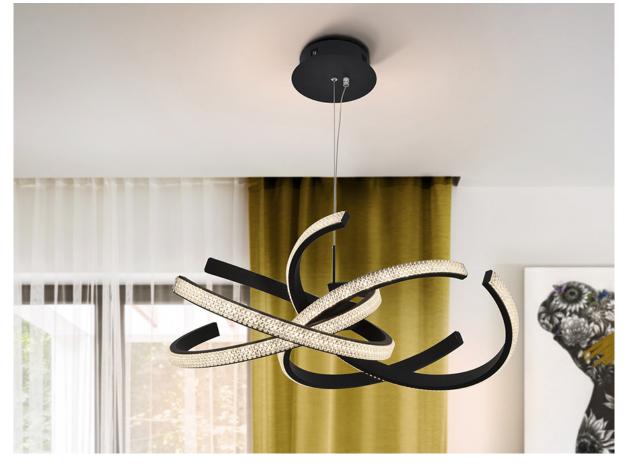

Ring II Pendants

302975

Lamp made of metal and aluminium finished in sanded matt black. Diffusers with clear acrylic pieces. 43W LED, 2150 Im, 3000K.

110v version available.  $\cdot$  This lamp is supplied with GRAVITY TOGGLES, to improve ceiling fixing.

## ADDITIONAL INFORMATION

Material:Metal, aluminium, acrylic Finish: Matt black, opal