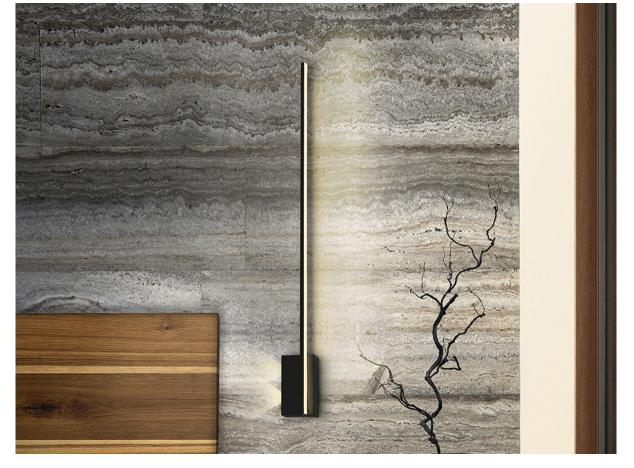

# Stick 304252 Wall lamps

Wall lamp made of aluminum and metal, matt black finish. Arm with LED light and opal silicone diffuser, and two side LED spotlights, 17W LED, 1,400 lm, 3,000 K.

110v version available.

#### ADDITIONAL INFORMATION

Material: Aluminium, metal, silicone Finish: Matt black, opal