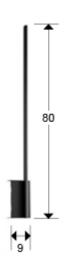

# Stick 304252 Wall lamps

Wall lamp made of aluminum and metal, matt black finish. Arm with LED light and opal silicone diffuser, and two side LED spotlights, 17W LED, 1,400 lm, 3,000 K.

110v version available.

#### **GENERAL INFORMATION**

Catalogue: i44 Iluminación Page: 76 EAN Code: 8435435341343 Type: Wall lamps Collection: Stick



### **SIZES**

Sizes: ↔ 9.0 ‡ 80.0 **2** 6.0 cm Weight: 0.6 Kg

## SIZES WITH PACKAGING

Weight: 1.1 Kg Volume: 0.0160m³

Sizes: ↔ 87.0 1 12.0 15.0 cm

#### **TECHNICAL INFORMATION**

IP protection: IP 20 Electric class: Class 1 Maximum power: 17W Voltage: 220 V Frecuency: 50/60 Hz Colour temperature: 3,000 K Average lifespan: 50,000 h Power factor: >0.95 CRI: >80



DRIVER LED

Make: EAGLERISE

Model: LS-21-500SI ECO

Quantity: 1 Units

Dimmable: No

Maximum power: 21W

Frecuency: 50-60 Hz

Primary voltaie: 220-240 M Primary voltaje: 220-240 V
Type: Corriente constante
Secondary current: 500 V
Sizes: 

9,0 ↑ 2,5 ✓ 3,5 cm

#### ADDITIONAL INFORMATION

Material: Aluminium, metal, silicone Finish: Matt black, opal