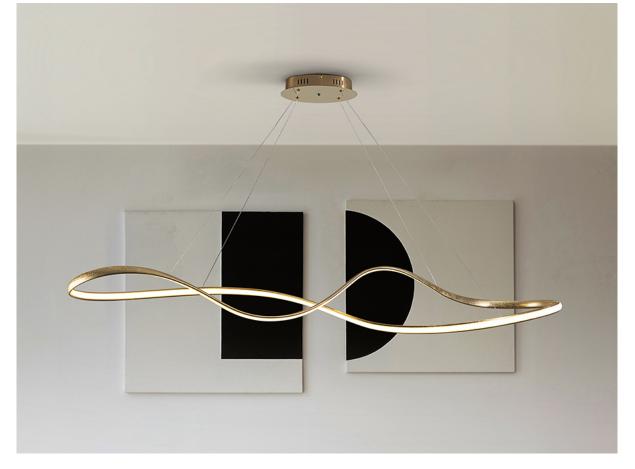

# Lia 306094 Pendants

Lamp with LED light, DIMMABLE and CCT colour change. Made of steel and aluminum, GOLD LEAF finish and details in shiny gold plating. Opal silicone diffuser. Adjustable in height. LED lighting 37W, 2800 lm, 2700-5000 K. Includes remote control.

This product uses a dimmer and an infrared remote control to adjust the intensity and colour temperature. - This lamp is supplied with GRAVITY TOGGLES, to improve ceiling fixing.