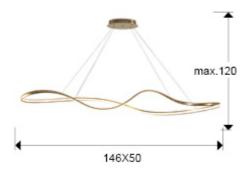

#### SIZES

Sizes: ↔ 150.0 ↓ 18.0 ✔ 45.0 cm Height when installed: 65.0/ max. 110.0 cm Weight: 1.8 Kg