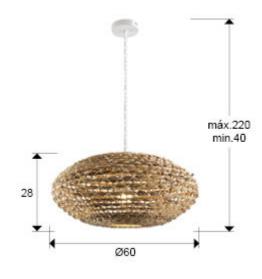

#### **SIZES**

Sizes:  $\emptyset$  60.0  $\updownarrow$  28.0 cm Height when installed: 40.0/ max. 220.0 cm Weight: 2.9 Kg

## SIZES WITH PACKAGING

Weight: 5.1 Kg Volume: 0.1310m³ Sizes: ↔ 63.0 ‡ 33.0 ♣63.0 cm