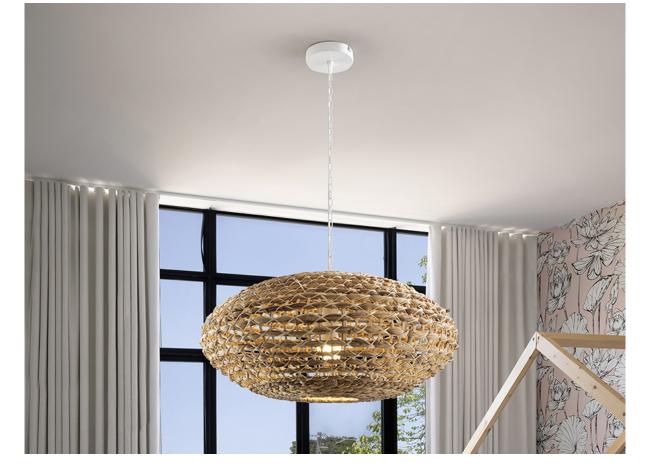

# Nana

306278

1 Light Pendants

Lamp of 1 light, made of metal in white finish. Rattan fiber lampshade and braided water hyacinth, in a natural finish.

·This item includes 1 E27 LED 10W This lamp is supplied with GRAVITY TOGGLES, to improve ceiling fixing.

### ADDITIONAL INFORMATION

Material:Metal, rattan, water hyacinth Finish: White, natural