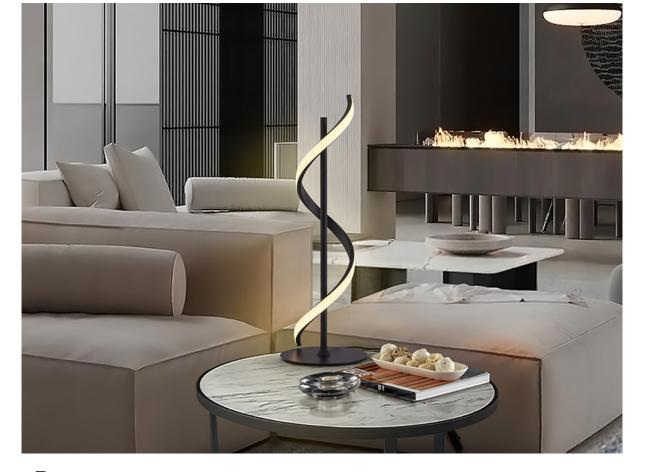

Boa 307965

Table lamps

Table lamp, made of metal and aluminium finished in sanded matt black. Opal silicone diffuser. 13W LED. 750lm. 3.000 K.

## ADDITIONAL INFORMATION

Material:Metal, aluminium, silicone Finish: Matt black, opal