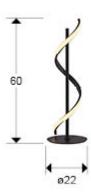

## **GENERAL INFORMATION**

EAN Code: 8435435343552 Type: Table lamps Collection: Boa

**SIZES** 

Sizes: **2** 22.0 \$\frac{1}{2}\$ 60.0 cm Weight: 1.8 Kg

SIZES WITH PACKAGING

Weight: 2.6 Kg Volume:  $0.0370 \text{m}^3$  Sizes:  $\leftrightarrow$  24.0  $\updownarrow$  65.0 ✓ 24.0 cm