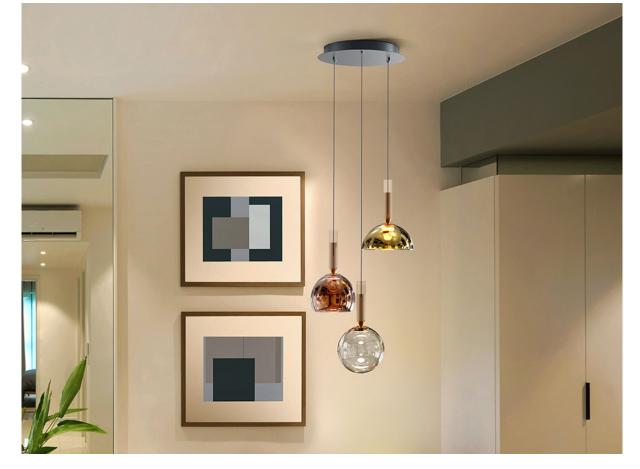

# Charlize 312011 Pendants

Lamp of 3 lights, made of brushed aluminium finished in a dark grey tone. Electrolytic plated glass shades in in copper, golden and clear tonalities, with LED light and opal acrylic diffuser. 18W LED, 660 lm, 3000K

This lamp is supplied with GRAVITY TOGGLES, to improve ceiling fixing.