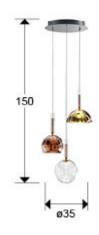

### SIZES

Sizes: Ø 45.0 ‡ 35.0 cm Height when installed: 50.0/ max. 160.0 cm Weight: 2.4 Kg