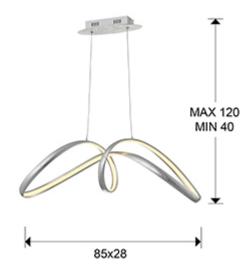

# SIZES

## SIZES WITH PACKAGING

Weight: 3.6 Kg Volume:  $0.0970 \text{m}^3$  Sizes:  $↔ 92.0 \stackrel{?}{\downarrow} 32.0 \checkmark 33.0 \text{ cm}$ 