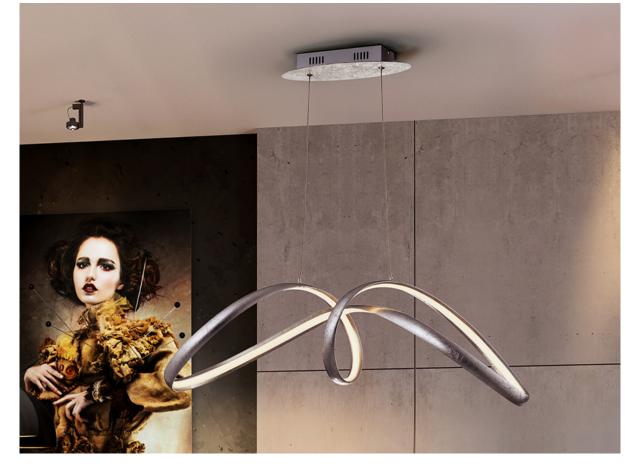

#### Lia 328319

**Pendants** 

Lamp made of steel and aluminium. SILVER LEAF finish. Opal silicone diffuser. Adjustable height. LED lighting 32 W. 1800 lm. 3000 K.

For markets with 110v voltage, we will change the LED driver for an equivalent one suitable for this voltage. This lamp is supplied with GRAVITY TOGGLES, to improve ceiling fixing

### ADDITIONAL INFORMATION

Material:Steel, aluminium, silicone Finish: Silver leaf, opal