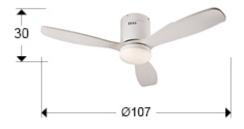

#### **GENERAL INFORMATION**

Catalogue: i44 Iluminación Page: 336 EAN Code: 8435435337599

Type: Ceiling fans Ø 100 to 120 cm

Collection: Siroco

SIZES

Sizes: Ø 107.0 ‡ 30.0 cm Weight: 5.1 Kg