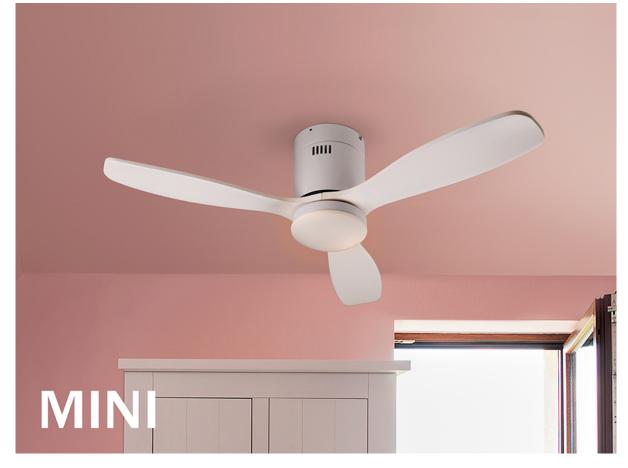

#### **Siroco** 329361D

Ceiling fans Ø 100 to 120 cm

Ceiling fan with DIMMABLE LED light. Made of metal and wooden blades in white finish. DIMMABLE. Opal glass diffuser. Fan with DC Motor with reverse. CCT LED with 3-tone color temperature. Timer.

Remote control included. 24W LED, 1980 lm, 3000K / 4000K / 5000K . DC motor 10W with 6 speeds. Fan: 3-blade propeller, Ø107 cm. Recommended for rooms from 10 to 16 m2. 6-speed (103/128/151/177/204/225 rpm). Air flow (133/200/267/326/376/400 m3/h). Movement reverse. Noise: 38 a 45Db.