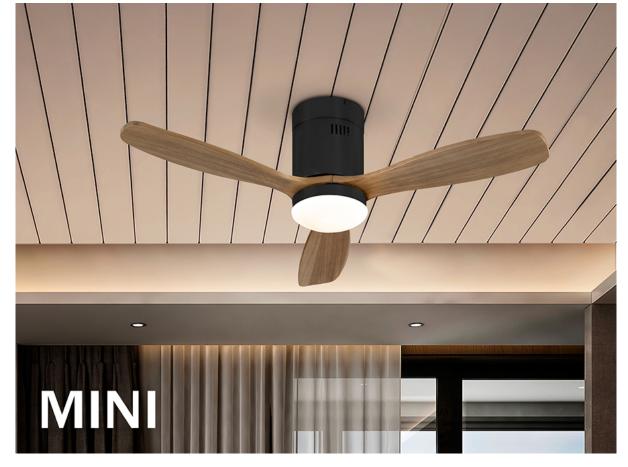

# Siroco

329385D

Ceiling fans Ø 100 to 120 cm

Ceiling fan with LED light. Made of metal finished in black and wooden blades in wallnut finish. DIMMABLE. Opal glass diffuser. Fan with DC motor of 6 speed and reverse. 3-tone color temperature CCT LED. Timer

Remote control included. 24W LED, 1980 lm, 3000K / 4000K / 5000K . DC motor 10W with 6 speeds. Fan: 3-blade propeller, Ø107 cm. Recommended for rooms from 10 to 16 m2. 6-speed (103/128/151/177/204/225 rpm). Air flow (133/200/267/326/376/400 m3/h). Movement reverse. Noise: 38 a 45Db.

### ADDITIONAL INFORMATION

Material:Metal, wood, glass Finish: Black, wallnut, opal Assembling time by customer: 20 min