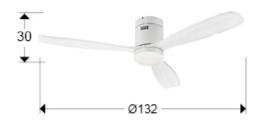

# Siroco 329583D Ceiling fans Ø 132 cm

Celing fan with LED light. Dimmable. Made of metal and blades in wood, finished in white. Opal glass diffuser. Fan with 6-speed reversing DC motor. CCT LED of 3-tone color temperature. Timer.

Remote control included. 24W 1.980 lm, LED, 3000K / 4000K / 5000K. DC Motor 22W with 6 speeds. Fan: 3-blade, Ø132 cm. Recommended for rooms from 12 to 25 m2. 6 speeds (100/120/140/160/180/200 rpm), Air flow (3800/4600/6800/7400/8500/9100 m3/h). Movement reversible. Noise: 38 a 44Db.

### GENERAL INFORMATION

Catalogue: i44 Iluminación Page: 337 EAN Code: 8435435337643 Type: Ceiling fans Ø 132 cm Collection: Siroco



## SIZES WITH PACKAGING

Weight: 6.4 Kg Volume: 0.0580m³ Sizes: ↔ 71.0 ‡ 24.0 ✔34.0 cm

#### SIZES

Sizes: Ø 132.0 \$\$ 30.0 cm Weight: 5.2 Kg Recommended product

# **TECHNICAL INFORMATION**

Electric class: Class 1 Maximum power: 24W Voltage: 220/240 V Frecuency: 50/60 Hz Regulation: REMOTE CONTROL Colour temperature: 3,000 K Average lifespan: 15,000 h Power factor: >0.6 CRI: >80



## ADDITIONAL INFORMATION

Material:Metal, wood, glass Finish: White, white, opal Assembling time by customer: 20 min