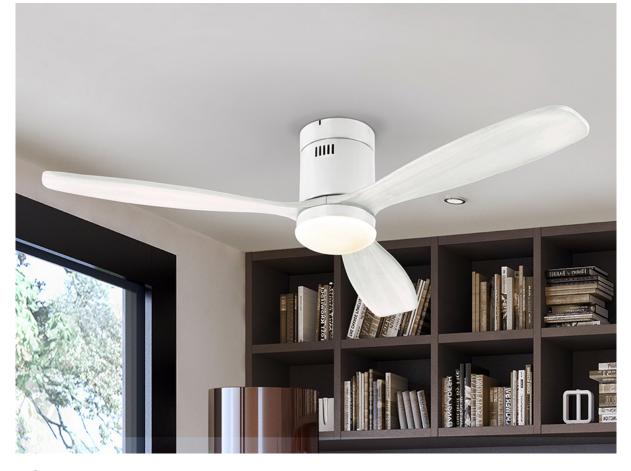

# Siroco 329583D Ceiling fans Ø 132 cm

Celing fan with LED light. Dimmable. Made of metal and blades in wood, finished in white. Opal glass diffuser. Fan with 6-speed reversing DC motor. CCT LED of 3-tone color temperature. Timer.

Remote control included. 24W 1.980 lm, LED, 3000K / 4000K / 5000K. DC Motor 22W with 6 speeds. Fan: 3-blade, Ø132 cm. Recommended for rooms from 12 to 25 m2. 6 speeds (100/120/140/160/180/200 rpm), Air flow (3800/4600/6800/7400/8500/9100 m3/h). Movement reversible. Noise: 38 a 44Db.