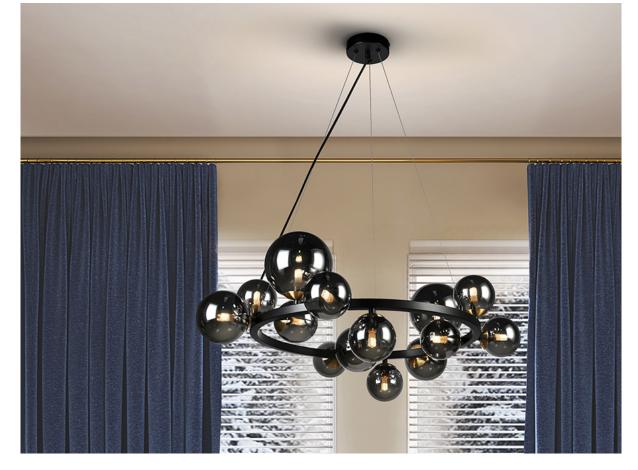

#### **Astros** 329613

**Pendants** 

Lamp of 14 lights, made of metal, matt black finish and polished brass. Spherical glass shade in shimmered smoked grey tonality. Adjustable length.

110v version available. ·This item includes 14 G9 LED 4W This lamp is supplied with GRAVITY TOGGLES, to improve ceiling fixing.

### SIZES

Sizes: Ø 82.0 \$\frac{1}{2}\$ 30.0 cm Height when installed: 65.0/ max. 150.0 cm Weight: 3.6 Kg

# ADDITIONAL INFORMATION

Material:Metal, glass Finish: Matt black, shimmered grey