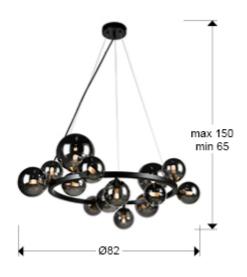

### SIZES

Sizes: Ø 82.0 \$\frac{1}{2}\$ 30.0 cm Height when installed: 65.0/ max. 150.0 cm Weight: 3.6 Kg