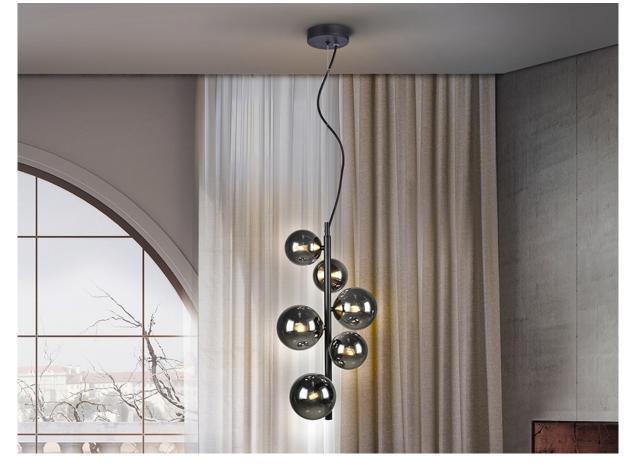

329743

>>ITEM CANCELLED

·This item includes 6 G9 LED 4W This lamp is supplied with GRAVITY TOGGLES, to improve ceiling fixing.

# ADDITIONAL INFORMATION

Material:Metal, glass Finish: Matt black, shimmered grey