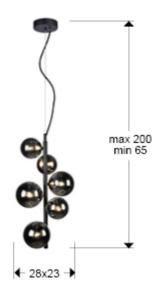

### SIZES

Sizes: 

28.0 

56.0 

23.0 cm

Height when installed: 65.0/ max. 200.0 cm

Weight: 1.5 Kg