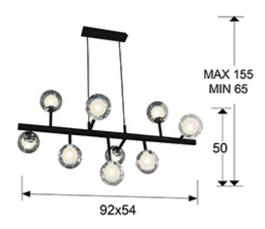

#### SIZES

Sizes: 

92.0 

50.0 

54.0 cm

Height when installed: 65.0/ max. 155.0 cm

Weight: 3.2 Kg

### SIZES WITH PACKAGING

Weight: 6.4 Kg Volume: 0.1870m³ Sizes: ↔ 101.0 ‡ 42.0 ✓ 44.0 cm