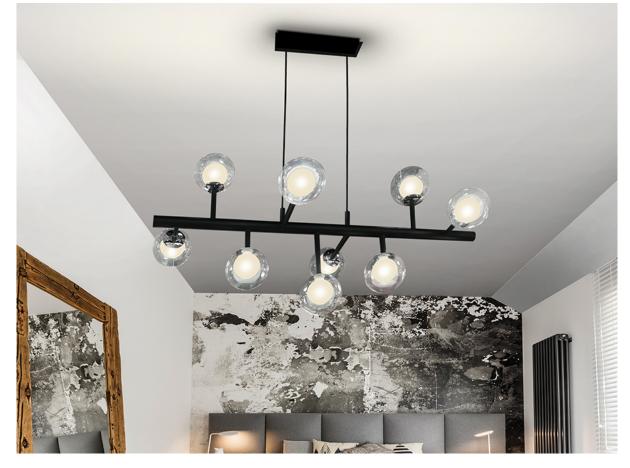

# **Altais**

345509D

**Pendants** 

Lamp made of metal, matt black finish with chromed details. Spherical shades with double glass, opal inside and clear outside. DIMMABLE. Includes remote control.

This product uses a dimmer and a radio frequency remote control.110v version available. This item includes 9 G9 LED 4.5W. DIMABLE

## ADDITIONAL INFORMATION

Material:Metal, glass Finish: Mat black, chrome, opal-clear