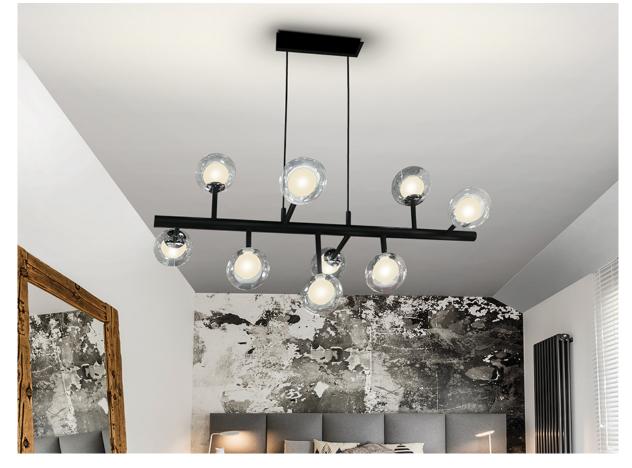

# **Altais**

345509D

**Pendants** 

Lamp made of metal, matt black finish with chromed details. Spherical shades with double glass, opal inside and clear outside. DIMMABLE. Includes remote control.

This product uses a dimmer and a radio frequency remote control. This item includes 9 G9 LED 4.5W. DIMABLE

# ADDITIONAL INFORMATION

Material:Metal, glass Finish: Mat black, chrome, opal-clear