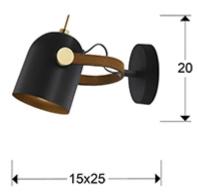

### **SIZES**

Sizes: ↔ 15.0 <sup>1</sup>⁄<sub>2</sub> 20.0 <sup>2</sup>⁄<sub>2</sub> 25.0 cm Weight: 0.7 Kg

### SIZES WITH PACKAGING

Weight: 1.0 Kg Volume: 0.0080m³

Sizes: ↔ 26.0 18.0 18.0 cm