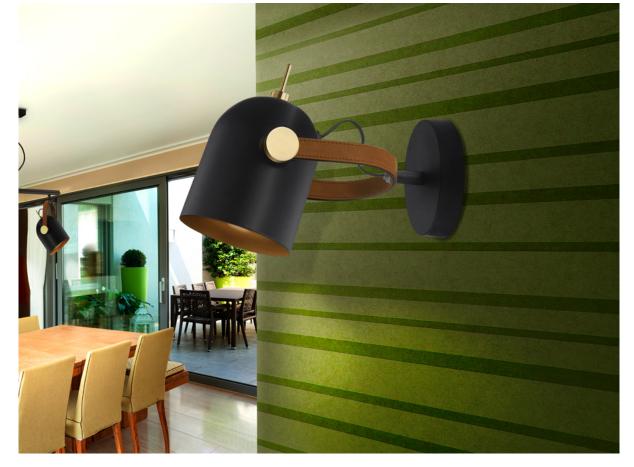

# **Adame**

346573

Wall lamps

Wall lamp of 1 light, made of metal, finished in matt black and gold, with details in polished brass. Handle lined in brown faux-leather. Revolving spotlight.

For markets with 110v voltage, the product will be shipped without bulbs. This item includes 1 E14 LED 7W. DIMABLE

### ADDITIONAL INFORMATION

Material:Metal, faux-leather Finish: Matt black and gold paint Cable colour: BLACK