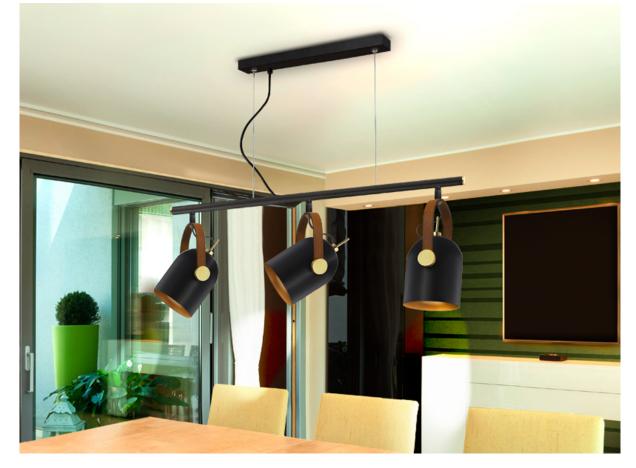

346724

>>ITEM CANCELLED

This product is dimmable only with a wall dimmer (dimmers), specific for LEDs..For markets with 110v voltage, the product will be shipped without bulbs. This item includes 3 E14 LED 7W. DIMABLE This lamp is supplied with GRAVITY TOGGLES, to improve ceiling

## ADDITIONAL INFORMATION

Material:Metal, faux-leather Finish: Matt black and gold paint Cable colour: BLACK