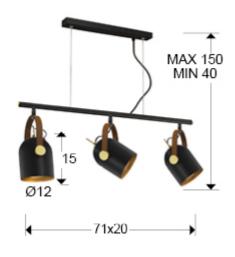

#### **SIZES**

Sizes: 

71.0 1 29.0 20.0 cm
Height when installed: 40.0/ max. 150.0 cm
Weight: 2.8 Kg