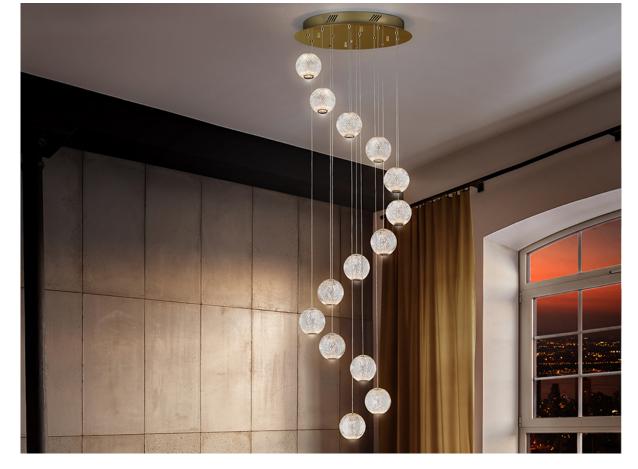

# **Austral**

354318

**Pendants** 

Round lamp of 14 LED lights, metal finished in gold. Spherical shades of Ø11cm of clear optical acrylic, faceted design. 69W LED. 3200K, 3.745 lm.

Product not adaptable for use at 110v voltage. - This lamp is supplied with GRAVITY TOGGLES, to improve ceiling fixing.

#### ADDITIONAL INFORMATION

Material:Metal, optical acrylic Finish: Gold, clear