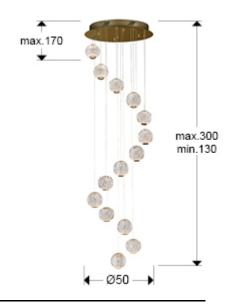

#### SIZES

Sizes: Ø 50.0 \\$ 175.0 cm Height when installed: 130.0/ max. 300.0 cm Weight: 14.1 Kg