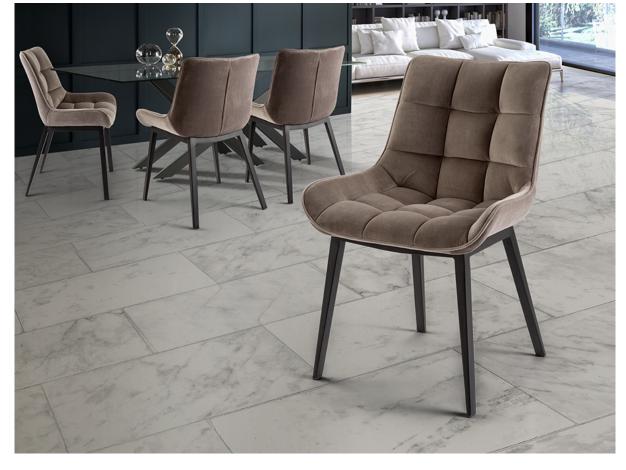

# **Devany**Chairs and Armchairs

359849

Chair made of metal, matt black finish. Seat and back of plywood and foam. 100% polyester velvet textile upholstery in stone tonality.

#### ADDITIONAL INFORMATION

Material:Metal, velvet Finish: Black, stone Assembling time by customer: 5 min