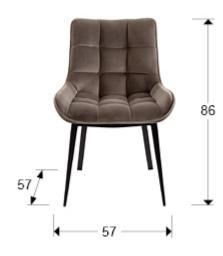

# **Devany**Chairs and Armchairs

359849

Chair made of metal, matt black finish. Seat and back of plywood and foam. 100% polyester velvet textile upholstery in stone tonality.

## **GENERAL INFORMATION**

Catalogue: M43 Decoracion, espejos y mob Page: 183 EAN Code: 8435435332945

Type: Chairs and Armchairs Collection: Devany



## SIZES

Sizes: ↔ 57.0 <sup>1</sup> 86.0 <sup>7</sup> 57.0 cm Weight: 8.0 Kg

## SIZES WITH PACKAGING

Weight: 9.5 Kg Volume: 0.1160m³

Sizes: ↔ 81.0 1 52.0 55.0 cm

#### ADDITIONAL INFORMATION

Material:Metal, velvet Finish: Black, stone Assembling time by customer: 5 min