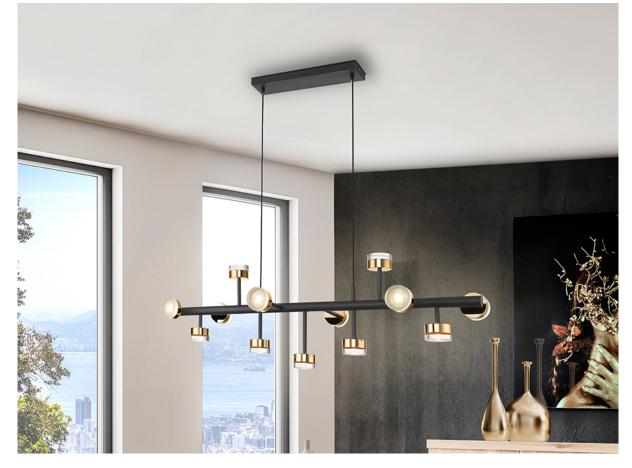

# ADDITIONAL INFORMATION

Material:Metal, acrylic Finish: Matt black, gold, clear