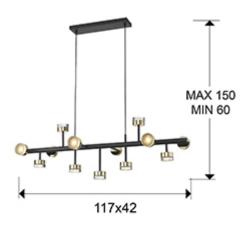

## SIZES

Sizes: 

117.0 

37.0 

42.0 cm

Height when installed: 60.0/ max. 150.0 cm

Weight: 8.3 Kg