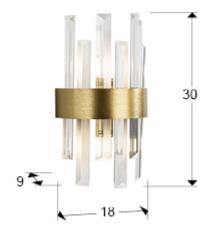

## **GENERAL INFORMATION**

Catalogue: i44 Iluminación Page: 118 EAN Code: 8435435334741 Type: Wall lamps Collection: Grace

**SIZES** 

Sizes: ↔ 18.0 ‡ 30.0 ₱9.0 cm Weight: 1.0 Kg

SIZES WITH PACKAGING

Weight: 1.4 Kg Volume: 0.0110<sub>m³</sub>

Sizes: 

30.0 

20.0 

18.0 cm