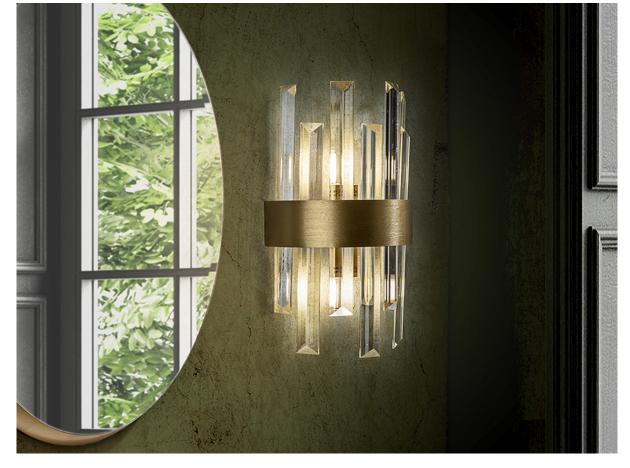

**Grace** 

365093

Wall lamps

Wall lamp of 2 lights, made of brushed metal finished in gold. Clear glass bars diffuser with prism shape.

110v version available. •This item includes 2 G9 LED 4W

## ADDITIONAL INFORMATION

Material:Metal, glass Finish: Brushed gold, clear Assembling time by customer: 5 min