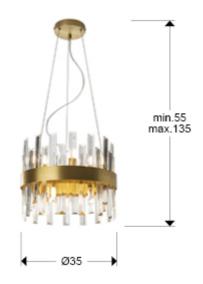

# SIZES

Sizes: Ø 35.0 ‡ 30.0 cm Height when installed: 55.0/ max. 135.0 cm Weight: 4.9 Kg