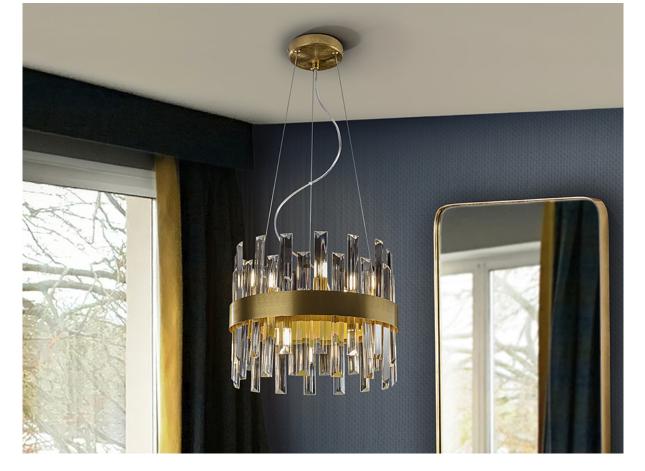

Grace Pendants

365185

Round lamp of 10 lights, made of brushed metal finished in gold. Clear glass bars diffuser with prism shape.

110v version available. •This item includes 10 G9 LED 4W This lamp is supplied with GRAVITY TOGGLES, to improve ceiling fixing.

## ADDITIONAL INFORMATION

Material:Metal, glass Finish: Brushed gold, clear Assembling time by customer: 10 min